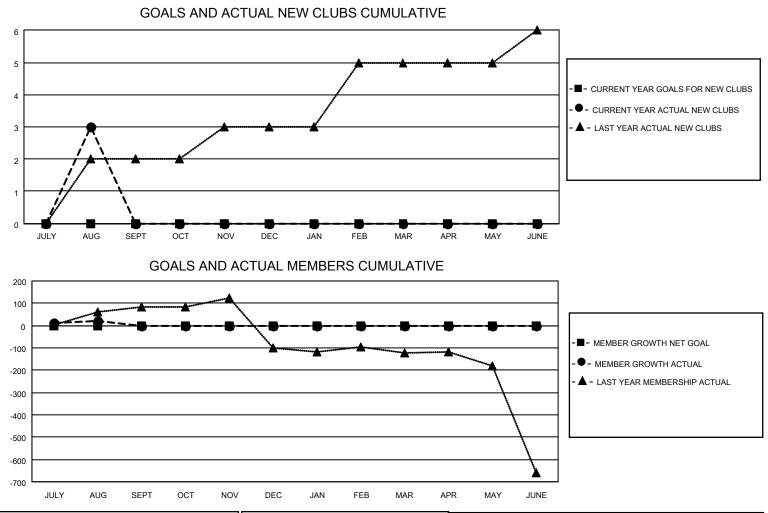

## LOCATION NEPAL

District 325 N

Results as of: 8/31/2023

| Clubs                 |               |           |               | Members               |                       |                         |                                                    |
|-----------------------|---------------|-----------|---------------|-----------------------|-----------------------|-------------------------|----------------------------------------------------|
| RESULTS FOR 2023-2024 |               |           |               | RESULTS FOR 2023-2024 |                       |                         |                                                    |
| QUARTER               | NEW CLUB GOAL | NEW CLUBS | DROPPED CLUBS | QUARTER               | ER GROWTH NET<br>GOAL | MEMBER GROWTH<br>ACTUAL | DROPPED<br>MEMBERS ACTUAL<br>(including transfers) |
| JULY/AUG/SEPT         | 0             | 3         | 6             | JULY/AUG/SEPT         | 0                     | 168                     | 138                                                |
| OCT/NOV/DEC           | 0             | 0         | 0             | OCT/NOV/DEC           | 0                     | 0                       | 0                                                  |
| JAN/FEB/MAR           | 0             | 0         | 0             | JAN/FEB/MAR           | 0                     | 0                       | 0                                                  |
| APR/MAY/JUNE          | 0             | 0         | 0             | APR/MAY/JUNE          | 0                     | 0                       | 0                                                  |